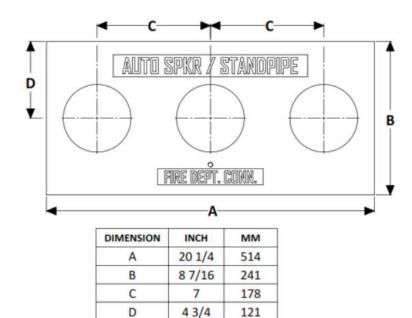

# **INFORMATION:**

20.25" (514mm) x 8.4" (214mm) brass rectangular plate used to identify and trim recessed fire department connections. Various lettering options are available (see below).

This plate is intended to be used for connections having three (3) 3" NPS (DN 80) connection points with centers spaced at 7" (178 mm).

# **Dimensions:**

| PROJECT         | APPROVAL STAMP    |
|-----------------|-------------------|
| PROJECT:        | APPROVED          |
| ADDRESS:        | APPROVED AS NOTED |
| ENGINEER:       | NOT APPROVED      |
| SUBMITTAL DATA: | REMARKS:          |
| NOTES 1:        |                   |
| NOTES 2:        |                   |