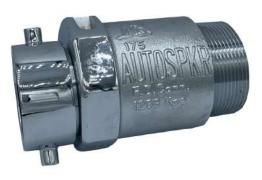

## [ HF325M CP ] M Polished CP Check Snoot (Clapper Style)-3" MNPTx2-1/2" Hose Swivel

3" (76mm) Male NPT x 2.5" (65mm) Female swivel hose thread, polished chrome Check Snoot. The HF325M CP is used on multiple inlet fire department connections, enabling the connection of several fire department supply lines at one time. The HF325M CP is equipped with a brass clapper preventing the backflow of water through unused connections. A breakable cap or plug should be installed to protect swivels, and reduce the risk of foreign debris from entering the connection. UL/ULC Listed.

Finish: Polished Chrome

Rated Pressure: 300 PSI (2070 kPa)

Hose Threads Available: NST

Other Hose Threads: Please Contact

**Dimensions:** 

As per drawing.

| PROJECT         | APPROVAL STAMP    |
|-----------------|-------------------|
| PROJECT:        | APPROVED          |
| ADDRESS:        | APPROVED AS NOTED |
| ENGINEER:       | NOT APPROVED      |
| SUBMITTAL DATA: | REMARKS:          |
| NOTES 1:        |                   |
| NOTES 2:        |                   |