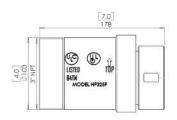

## **Dimensions:**

As Per Drawing.

| PROJECT         | APPROVAL STAMP      |
|-----------------|---------------------|
| PROJECT:        | ☐ APPROVED          |
| ADDRESS:        | ☐ APPROVED AS NOTED |
| ENGINEER:       | □ NOT APPROVED      |
| SUBMITTAL DATA: | REMARKS:            |
| NOTES 1:        |                     |
| NOTES 2:        |                     |