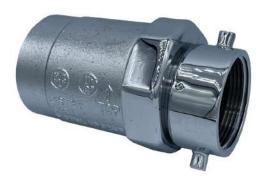

## [ HF325F CP ] F Polished CP Check Snoot (Clapper Style) - 3" FNPT x 2-1/2" Hose Swivel

3" (76mm) Female NPT x 2.5" (64mm) Female swivel hose thread, polished chrome Check Snoot. The HF325F CP is used on multiple inlet fire department connections, enabling the connection of several fire department supply lines at one time. The HF325F CP is equipped with a brass clapper preventing the backflow of water through unused connections. A breakable cap or plug should be installed to protect swivels, and reduce the risk of foreign debris from entering the connection. UL/ULC Listed.

Finish: Polished Chrome

Rated Pressure: 300 PSI (2070 kPa)

Hose Threads Available: NST

Other Hose Threads: Please Contact