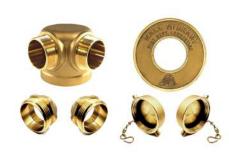

## 4" x 2.5" x 2.5" Brass angle free-standing wall hydrant

4" (100mm) NPT x 2.5" (65mm) hose thread x 2.5" (65mm) hose thread, brass angle free-standing wall hydrant used as an auxilliary water supply by the fire service. The body is furnished with two F x M brass adapters to create 2.5" (65mm) hose thread outlets. The package also includes two caps and chains, a round "Wall Hydrant" escutcheon plate. Option for 18" polished brass sleeve. The IE36-WH BR provides 250 GPM per outlet. Specify regional hose thread. UL listed.

FINISH: Cast Brass

**OPTIONS:** Polish Brass, Cast Chrome or Polish Chrome

**HOSE THREADS AVAILABLE FOR OUTLET:** CSA, BCT, WCT, QST, NSST, NST, Pittsburgh, New York Corp., New York Fire Department and Detroit. Other threads see factory for availability.