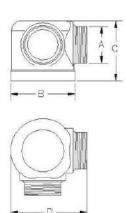

## **Dimensions:**

A= 2 1/2" NPT B= 4" NPT C= 4.75" (120mm) D= 6" (152mm)

| PROJECT         | APPROVAL STAMP      |
|-----------------|---------------------|
| PROJECT:        | ☐ APPROVED          |
| ADDRESS:        | ☐ APPROVED AS NOTED |
| ENGINEER:       | □ NOT APPROVED      |
| SUBMITTAL DATA: | REMARKS:            |
| NOTES 1:        |                     |
| NOTES 2:        |                     |