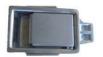

## [ LATCHES CON ] STAINLESS STEEL CONCEALED PADDLE LATCH

Stainless Steel concealed push to close paddle latch. The Latches Con is used on all types of Wilson & Cousins cabinets. Constructed of 304 stainless steel, #4 Satin Finish, the paddle latch only requires a single hole for installation and the latch is concealed for the best appearances.