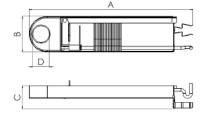

## **DIMENSIONS:**

A: 22.25" (565.25mm) B: 3.86" (98mm) C: 2.74" (69.5mm) D: 1.91" (48.4mm)

| PROJECT         | APPROVAL STAMP      |
|-----------------|---------------------|
| PROJECT:        | ☐ APPROVED          |
| ADDRESS:        | ☐ APPROVED AS NOTED |
| ENGINEER:       | □ NOT APPROVED      |
| SUBMITTAL DATA: | REMARKS:            |
| NOTES 1:        |                     |
| NOTES 2:        |                     |