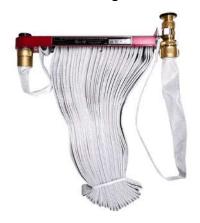

# [ IE75 RED BRASS ] IE75 Red Swing Rack - 1.5" x 75' Rack Hose w/ Brass Couplings and Brass Nozzle

### **Description:**

Wilson and Cousins' UL/ULC Listed and FM Approved IE75 RED BRASS, red semi-automatic swing rack assembly. This item is acceptable for Class II Service and acts as a readily available, immediate means of controlling and suppressing fire by an individual. The swing-able pin rack features an automatic release mechanism that prevents water from flowing through the hose when the valve is opened until the last fold has fallen of the rack, ensuring ease of use and proper functionality.

Standard rack assembly is equipped with IE141 model hose rack, 75' of 1.5" rack hose, finished with brass couplings, a brass nozzle, a 1.5" x 3" ( $38mm \times 76mm$ ) steel nipple, and a locknut