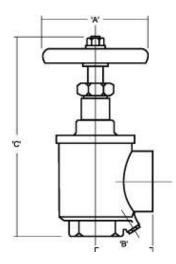

FINISH: Cast Chrome

OPTIONS: Cast Brass, Polish Brass, Polish Chrome

**Dimensions:** 

A = 4" (100mm) B = 2 3/4" (69.85mm) C = 8" (OPEN) (200mm) C = 7" (CLOSED) (175mm)

| PROJECT         | APPROVAL STAMP    |
|-----------------|-------------------|
| PROJECT:        | APPROVED          |
| ADDRESS:        | APPROVED AS NOTED |
| ENGINEER:       | □ NOT APPROVED    |
| SUBMITTAL DATA: | REMARKS:          |
| NOTES 1:        |                   |
| NOTES 2:        |                   |