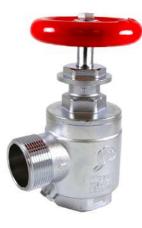

## [ IE25H-M-CP ] 1.5" Chrome Angle Valve with hydrolator Female NPT Inlet x Male Hose Outlet.

300 lbs (2068 kPa) pressure tested approved valve. Heavy Duty 1-1/2" (38 mm) chrome angle hose and hydrolator valve. Automatically drains and vents, safeguarding against hose deterioration. O-ring packing and red cast handle. Forgeline Bonnett and Seat Assembly. UL/ULC listed and FM Approved. Specify NPSH or NST thread for outlet.