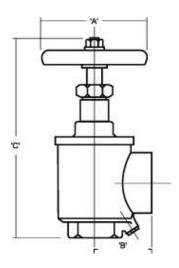

## **Dimensions:**

A= 4" (100mm) B= 2 1/4" (56mm) C= 8" (OPEN) (200mm) C= 7" (CLOSED) ((175mm)

| PROJECT         | APPROVAL STAMP      |
|-----------------|---------------------|
| PROJECT:        | ☐ APPROVED          |
| ADDRESS:        | ☐ APPROVED AS NOTED |
| ENGINEER:       | ☐ NOT APPROVED      |
| SUBMITTAL DATA: | REMARKS:            |
| NOTES 1:        |                     |
| NOTES 2:        |                     |