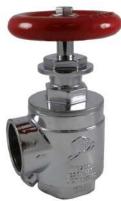

## [ IE25H-HPCP ] 1.5" Polish Chrome Angle Valve with hydrolator Female NPT Inlet x Female NPT Outlet.

300 lbs (2070 KPa) pressure tested approved valve. Heavy Duty 1-1/2" (38 mm) high polish chrome angle hose and hydrolator valve. Automatically drains and vents, safeguarding against hose deterioration. O-ring packing and red cast handle. Forgeline Bonnett and Seat Assembly. UL/ULC listed and FM Approved.

FINISH: Polish Chrome

Options: Cast Brass, Polish Brass, Cast Chrome