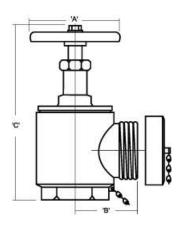

FINISH: Cast Brass

OPTIONS: Polish Brass, Cast Chrome, Polish Chrome

**Dimensions:** 

A=5" (125mm) B=3 3/16" (79mm) C=11" (OPEN) (275mm) C=9 1/4" (CLOSED) (231mm)

| PROJECT         | APPROVAL STAMP    |
|-----------------|-------------------|
| PROJECT:        | APPROVED          |
| ADDRESS:        | APPROVED AS NOTED |
| ENGINEER:       | □ NOT APPROVED    |
| SUBMITTAL DATA: | REMARKS:          |
| NOTES 1:        |                   |
| NOTES 2:        |                   |