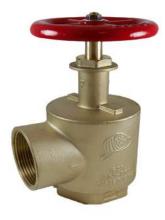

## [ IE23-FF ] 2.5" Standard Angle Hose Valve. 2.5" Female Inlet x 2.5" Female Outlet.

Heavy Duty 2-1/2" (65 mm) angle hose, 300 lbs (2068 kPa) pressure tested approved valve. Lightweight cast brass body, Forgeline Bonnett and Seat Assembly. UL/ULC listed and FM Approved.