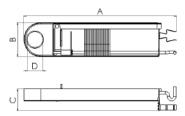

## **DIMENSIONS:**

A: 22.25" (565.25mm) B: 3.86" (98mm) C: 2.74" (69.5mm) D: 1.91" (48.4mm)

| PROJECT         | APPROVAL STAMP      |
|-----------------|---------------------|
| PROJECT:        | ☐ APPROVED          |
| ADDRESS:        | ☐ APPROVED AS NOTED |
| ENGINEER:       | □ NOT APPROVED      |
| SUBMITTAL DATA: | REMARKS:            |
| NOTES 1:        |                     |
| NOTES 2:        |                     |