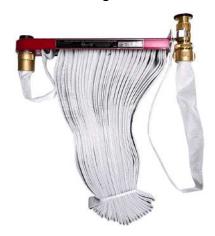

# [ IE141 RED BRASS ] IE141 Red Swing Rack - 1.5" x 100' Rack Hose w/ Brass Couplings and Brass Nozzle

#### **Description:**

Wilson and Cousins' UL/ULC Listed and FM Approved IE141 RED BRASS, red semi-automatic swing rack assembly. This item is acceptable for Class II Service and acts as a readily available, immediate means of controlling and suppressing fire by an individual. The swing-able pin rack features an automatic release mechanism that prevents water from flowing through the hose when the valve is opened until the last fold has fallen of the rack, ensuring ease of use and proper functionality.

Standard rack assembly is equipped with IE141 model hose rack, 100' of 1.5" rack hose, finished with brass couplings, a brass nozzle, a 1.5"  $\times$  3" (38mm  $\times$  76mm) steel nipple, and a locknut