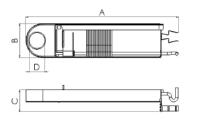

## Available Hose Threads:

NPSH, NST

Listed:

DIMENSIONS:

| A: | 22.25" | (565.25mm) |
|----|--------|------------|
| B: | 3.86"  | (98mm)     |
| C: | 2.74"  | (69.5mm)   |
| D: | 1.91"  | (48.4mm)   |

| PROJECT         | APPROVAL STAMP    |
|-----------------|-------------------|
| PROJECT:        | APPROVED          |
| ADDRESS:        | APPROVED AS NOTED |
| ENGINEER:       | □ NOT APPROVED    |
| SUBMITTAL DATA: | REMARKS:          |
| NOTES 1:        |                   |
| NOTES 2:        |                   |