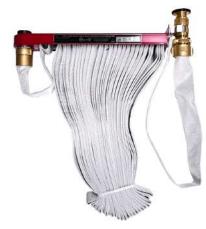

# [ IE141 RED BRASS ] IE141 Red Swing Rack - 1.5" x 100' Rack Hose w/ Brass Couplings and Brass Nozzle

### **Description:**

Wilson and Cousins' UL/ULC Listed and FM Approved IE141 RED BRASS, red semi-automatic swing rack assembly. This item is acceptable for Class II Service and acts as a readily available, immediate means of controlling and suppressing fire by an individual. The swing-able pin rack features an automatic release mechanism that prevents water from flowing through the hose when the valve is opened until the last fold has fallen of the rack, ensuring ease of use and proper functionality.

Standard rack assembly is equipped with 100' of 1.5" rack hose, finished with brass couplings, a brass nozzle, a 1.5" x 3" (38mm x 76mm) steel nipple, and a locknut