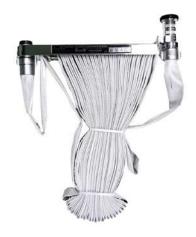

# [ IE141 CP BRASS ] IE141 Chrome Swing Rack - 1.5" x 100' Rack Hose w/ Chromed Couplings and Brass Nozzle

## **Description:**

Wilson and Cousins' UL/ULC Listed and FM Approved IE141 CP BRASS chrome-plated semi-automatic swing rack assembly. This item is acceptable for Class II Service and acts as a readily available, immediate means of controlling and suppressing fire by an individual. The swing-able pin rack features an automatic release mechanism that prevents water from flowing through the hose when the valve is opened until the last fold has fallen of the rack, ensuring ease of use and proper functionality.

Standard rack assembly is equipped with IE141 model hose rack, 100' of 1.5" rack hose, finished with chrome plated couplings, a chrome finished brass nozzle, a 1.5" x 3" (38mm x 76mm) steel nipple, and a locknut