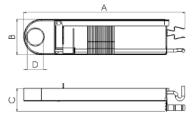

## **DIMENSIONS:**

A: 22.25" (565.25mm) B: 3.86" (98mm) C: 2.74" (69.5mm) D: 1.91" (48.4mm)

| PROJECT         | APPROVAL STAMP      |
|-----------------|---------------------|
| PROJECT:        | ☐ APPROVED          |
| ADDRESS:        | ☐ APPROVED AS NOTED |
| ENGINEER:       | □ NOT APPROVED      |
| SUBMITTAL DATA: | REMARKS:            |
| NOTES 1:        |                     |
| NOTES 2:        |                     |