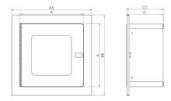

## **Dimensions:**

A = 14" (356mm)B = 14" (356mm)C = 8" (203mmAA = 18" (457mm)BB = 18" (457mm)CC = 8 1/2" (216mm)CC = 8

| PROJECT         | APPROVAL STAMP    |
|-----------------|-------------------|
| PROJECT:        | APPROVED          |
| ADDRESS:        | APPROVED AS NOTED |
| ENGINEER:       | □ NOT APPROVED    |
| SUBMITTAL DATA: | REMARKS:          |
| NOTES 1:        |                   |
| NOTES 2:        |                   |