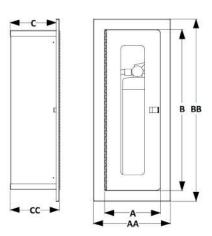

## **Dimensions:**

A = 9" (229mm) B = 24" (609mm) C = 5" (125mm) AA = 13" (330mm) BB = 28" (711mm) CC = 5.5" (140mm)

| PROJECT         | APPROVAL STAMP      |
|-----------------|---------------------|
| PROJECT:        | ☐ APPROVED          |
| ADDRESS:        | ☐ APPROVED AS NOTED |
| ENGINEER:       | □ NOT APPROVED      |
| SUBMITTAL DATA: | REMARKS:            |
| NOTES 1:        |                     |
| NOTES 2:        |                     |