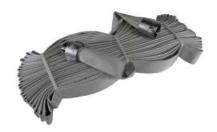

## [ HOSE1.5"100CP ] 100 ft Rack and Reel Hose come with Chrome Couplings

1 1/2" x 100' **Interior Rack Hose** designed for racks and reels for interior protection and occupant use applications. UL / ULC Listed.

## **Dimensions:**

Hose Size: 1 1/2" (38mm)

Service Pressure: 250 PSI (1724 Kpa) Proof Pressure: 500 PSI (3448 Kpa) Burst Pressure: 750 PSI (5171 Kpa) Weight (uncoupled): 10lbs (4.5 Kgs)

| PROJECT         | APPROVAL STAMP      |
|-----------------|---------------------|
| PROJECT:        | ☐ APPROVED          |
| ADDRESS:        | ☐ APPROVED AS NOTED |
| ENGINEER:       | □ NOT APPROVED      |
| SUBMITTAL DATA: | REMARKS:            |
| NOTES 1:        |                     |
| NOTES 2:        |                     |