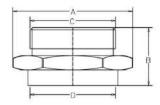

## **Dimensions:**

A= 2.30" (58.43mm) B= 1.42" (36.05mm) C= 1.99" (50.59mm) D= 2.01" (51.30mm)

| PROJECT         | APPROVAL STAMP      |
|-----------------|---------------------|
| PROJECT:        | ☐ APPROVED          |
| ADDRESS:        | ☐ APPROVED AS NOTED |
| ENGINEER:       | □ NOT APPROVED      |
| SUBMITTAL DATA: | REMARKS:            |
| NOTES 1:        |                     |
| NOTES 2:        |                     |