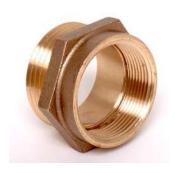

## [ HF57 BR 1 1/2" HOSEXNPT ] 1 1/2" F Hose Thread x M NPT Brass Adapter

Hexagon brass hose adapter. Female regional hose thread x Male NPT. Size: 1 1/2" x 1 1/2". Specify regional hose thread.

Finish: Cast Brass Optional Finish: Chrome