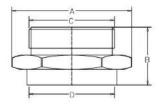

## **Dimensions:**

A= 2.30" (58.43mm)

B= 1.42" (36.05mm)

C= 1.99" (50.59mm)

D= 2.01" (51.30mm)

| PROJECT         | APPROVAL STAMP      |
|-----------------|---------------------|
| PROJECT:        | ☐ APPROVED          |
| ADDRESS:        | ☐ APPROVED AS NOTED |
| ENGINEER:       | □ NOT APPROVED      |
| SUBMITTAL DATA: | REMARKS:            |
| NOTES 1:        |                     |
| NOTES 2:        |                     |