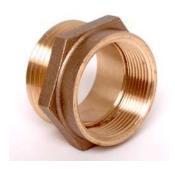

## [ HF57 BR 1 1/2" HOSEXHOSE ] 1 1/2" F Hose Thread x M Hose Thread Brass Adapter

Hexagon brass hose adapter. Female regional hose thread  $\boldsymbol{x}$  Male regional hose

thread.

Size: 1 1/2" x 1 1/2". Specify regional hose thread.

Finish : Cast Brass

Optional Finish : Chrome

HOSE THREADS AVAILABLE: NPSH and NST

**OTHER HOSE THREADS: PLEASE CONTACT FACTORY** 