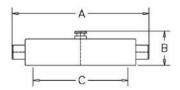

## **Dimensions:**

A= 2.83" (71.85mm) B= 1.11" (28.20mm) C= Subject to regional hose thread

| PROJECT         | APPROVAL STAMP    |
|-----------------|-------------------|
| PROJECT:        | APPROVED          |
| ADDRESS:        | APPROVED AS NOTED |
| ENGINEER:       | NOT APPROVED      |
| SUBMITTAL DATA: | REMARKS:          |
| NOTES 1:        |                   |
| NOTES 2:        |                   |