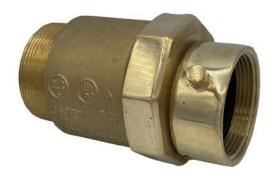

## [ HF325M ] M Polished Brass Check Snoot (Clapper Style)-3" MNPTx2-1/2" Hose Swivel

3" (76mm) Male NPT x 2.5" (65mm) Female swivel hose thread, polished brass Check Snoot. The HF325M is used on multiple inlet fire department connections, enabling the connection of several fire department supply lines at one time. The HF325M is equipped with a brass clapper preventing the backflow of water through unused connections. A breakable cap or plug should be installed to protect swivels, and reduce the risk of foreign debris from entering the connection. UL/ULC Listed.

Finish: Polished Brass

Rated Pressure: 300 PSI (2070 kPa)

Hose Threads Available: NST

Other Hose Threads: Please Contact