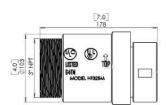

## **Dimensions:**

As per drawing.

| PROJECT         | APPROVAL STAMP      |
|-----------------|---------------------|
| PROJECT:        | ☐ APPROVED          |
| ADDRESS:        | ☐ APPROVED AS NOTED |
| ENGINEER:       | ☐ NOT APPROVED      |
| SUBMITTAL DATA: | REMARKS:            |
| NOTES 1:        |                     |
| NOTES 2:        |                     |