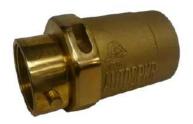

## [ HF325F ] F Polished Brass Check Snoot (Clapper Style) - 3" FNPT x 2-1/2" Hose Swivel

3" (76mm) Female NPT x 2.5" (64mm) Female swivel hose thread, polished brass Check Snoot. The HF325F is used on multiple inlet fire department connections, enabling the connection of several fire department supply lines at one time. The HF325F is equipped with a brass clapper preventing the backflow of water through unused connections. A breakable cap or plug should be installed to protect swivels, and reduce the risk of foreign debris from entering the connection. UL/ULC Listed. **Finish:** Polished Brass