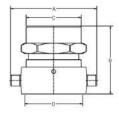

## **Dimensions:**

A= 4.64" (118mm) B= 3.55" (90.3mm) C= 2.87" (73mm) D= Subject to hose thread

| PROJECT         | APPROVAL STAMP      |
|-----------------|---------------------|
| PROJECT:        | ☐ APPROVED          |
| ADDRESS:        | ☐ APPROVED AS NOTED |
| ENGINEER:       | □ NOT APPROVED      |
| SUBMITTAL DATA: | REMARKS:            |
| NOTES 1:        |                     |
| NOTES 2:        |                     |