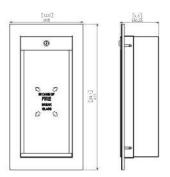

## [ FEC 05R ] 8.5" (216mm) x 19.9" (506mm) x 6.3" (160mm) Recessed Mounted Extinguisher cabinet comes with a key

8.5" (216mm) x 19.9" (506mm) x 6.3" (160mm), inside dimensions, recessed mounted extinguisher cabinet constructed of 22 gauge steel. Cabinet is featured with quality cylinder lock, glossy white powder-coated enamel finish for corrosion protection, easy glass removal for extinguisher servicing and is readily installed. Cabinet does not include the breaker bar & chain.

**OPTIONS:** Breaker bar & chain

DIMENSIONS AS PER DRAWING.

| PROJECT         | APPROVAL STAMP    |
|-----------------|-------------------|
| PROJECT:        | APPROVED          |
| ADDRESS:        | APPROVED AS NOTED |
| ENGINEER:       | □ NOT APPROVED    |
| SUBMITTAL DATA: | REMARKS:          |
| NOTES 1:        |                   |
| NOTES 2:        |                   |