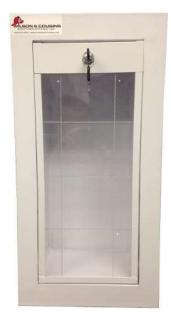

## [ FEC 05R ] 8.5" (216mm) x 19.9" (506mm) x 6.3" (160mm) Recessed Mounted Extinguisher cabinet comes with a key

8.5" (216mm) x 19.9" (506mm) x 6.3" (160mm), inside dimensions, recessed mounted extinguisher cabinet constructed of 22 gauge steel. Cabinet is featured with quality cylinder lock, glossy white powder-coated enamel finish for corrosion protection, easy glass removal for extinguisher servicing and is readily installed. Cabinet does not include the breaker bar & chain.